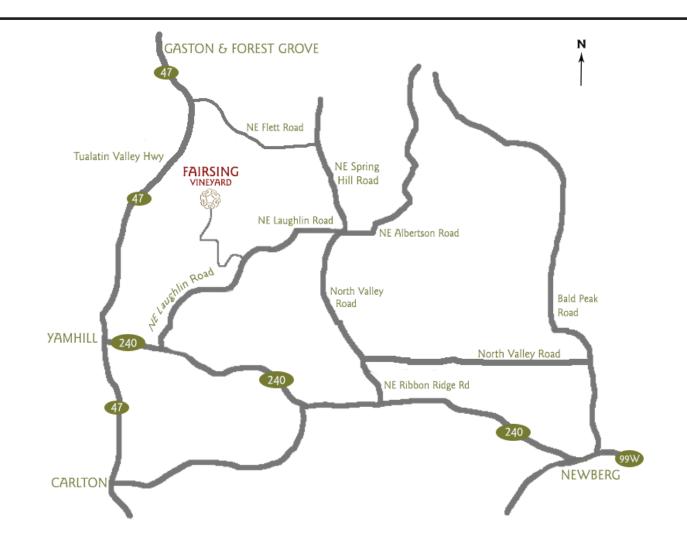

## Tasting Room - Open Daily 20881 NE Laughlin Road Yamhill, Oregon 97148 info@fairsingvineyard.com 503-560-8266 - contact for directions

## Approaching from South - Yamhill

From Yamhill on Highway 240, turn left on NE Laughlin Road and go 2.7 miles to Fairsing Vineyard. Turn left on Burkett Hill Rd and drive 1.1 mile on gravel road to the tasting room.

## Approaching from East - Newberg

Follow Pacific Hwy 99 to south end of Newberg. Turn right on OR 240, go 13.4 miles and turn right onto NE Laughlin Rd. Travel north 2.7 miles to Fairsing Vineyard, Turn left on on Burkett Hill Rd and drive 1.1 mile on gravel road to the tasting room.

## Approaching from North - Gaston or Forest Grove

On the east side of Forest Grove head south on Hwy 47, go 7.5 miles. Turn left of NE Flett Rd (sign to WillaKenzie Estate) and follow NE Flett Rd as if heads right onto NE Spring Hill Rd, go 5.1 miles. Turn right on NE Laughlin Rd., go 1.6 miles to Fairsing Vineyard Turn right on Burkett Hill Rd and drive 1.1 mile on gravel road to the tasting toom.